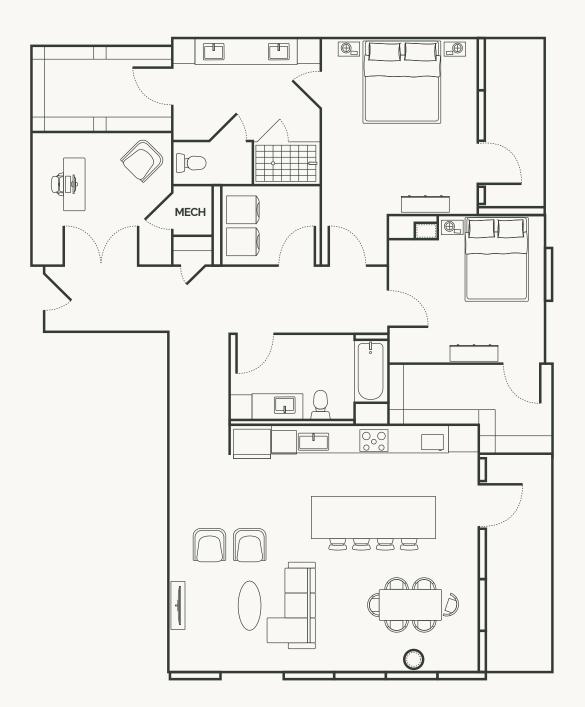

## **UNIT PH6**

2 Bedroom + Den 2 Bath 1,757 SF 91 SF Balcony

Floor plans are not to scale, dimensions are approximate, and may vary from the description of the unit in the condominium declaration. Materials are based on a photographic representation and are illustrative. You should review the actual materials at the sales once prior to making your finish selections. Furnishings shown in the photographs are not included. Certain images are based on photos or digital representations and have been artistically assembled and/or retouched. Views may change based on development or other factors. The materials, designs, square footages, features and amenities depicted by artist's or computer rendering are subject to change and no guarantee is made that the project or the condominium units will be of the same size or nature as depicted or described.