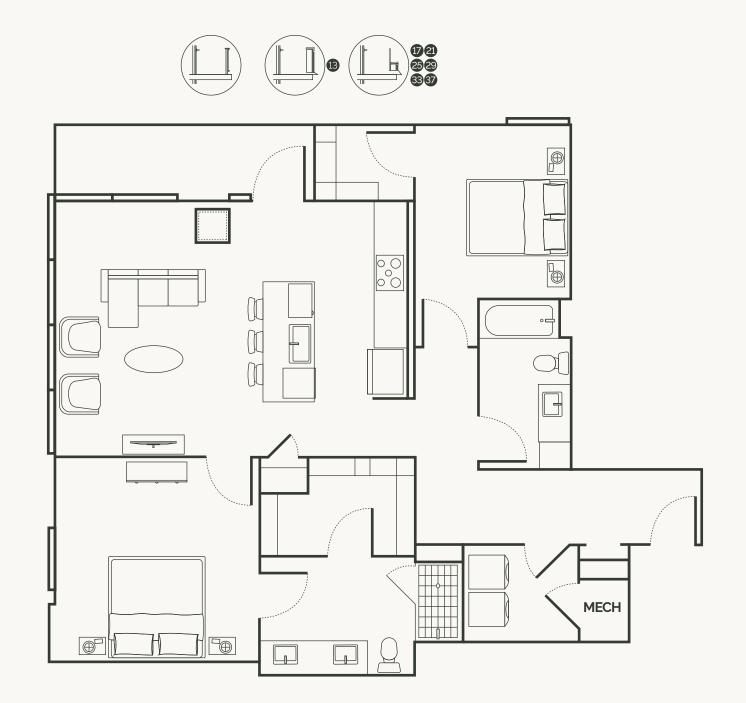

## UNIT B8

E Floor plans are not to scale, dimensions are approximate, and may vary from the description of the unit in the condominium declaration. Materials are based on a photographic representation and are illustrative. You should review the actual materials at the sales once prior to making your finish selections. Furnishings shown in the photographs are not included. Certain images are based on photos or digital representations and have been artistically assembled and/or retouched. Views may change based on development or other factors. The materials, designs, square footages, features and amenities depicted by artist's or computer rendering are subject to change and no guarantee is made that the project or the condominium units will be of the same size or nature as depicted or described.