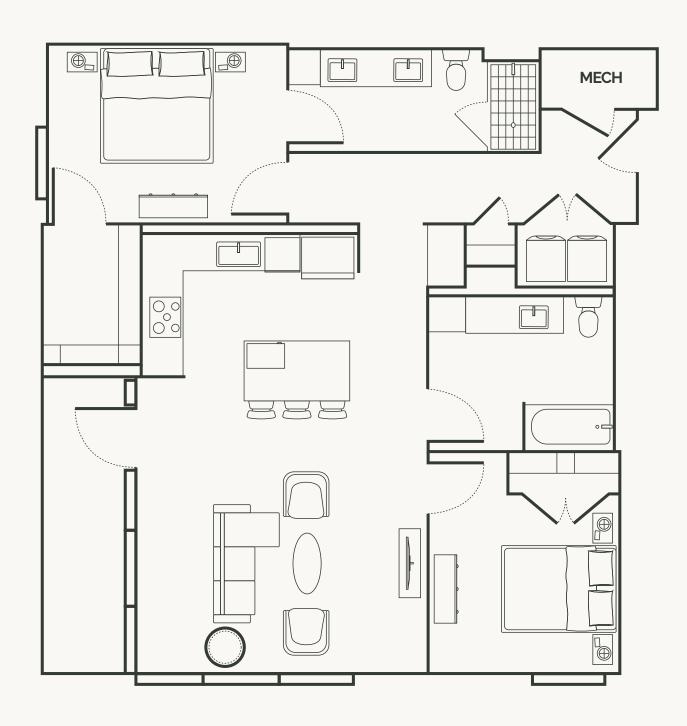

## UNIT B5

## ANSI Type A

Floor plans are not to scale, dimensions are approximate, and may vary from the description of the unit in the condominium declaration. Materials are based on a photographic representation and are illustrative. You should review the actual materials at the sales once prior to making your finish selections. Furnishings shown in the photographs are not included. Certain images are based on photos or digital representations and have been artistically assembled and/or retouched. Views may change based on development or other factors. The materials, designs, square footages, features and amenities depicted by artists or computer rendering are subject to change and no quarantee is made that the project or the condominium units will be of the same size or nature as depicted or described.