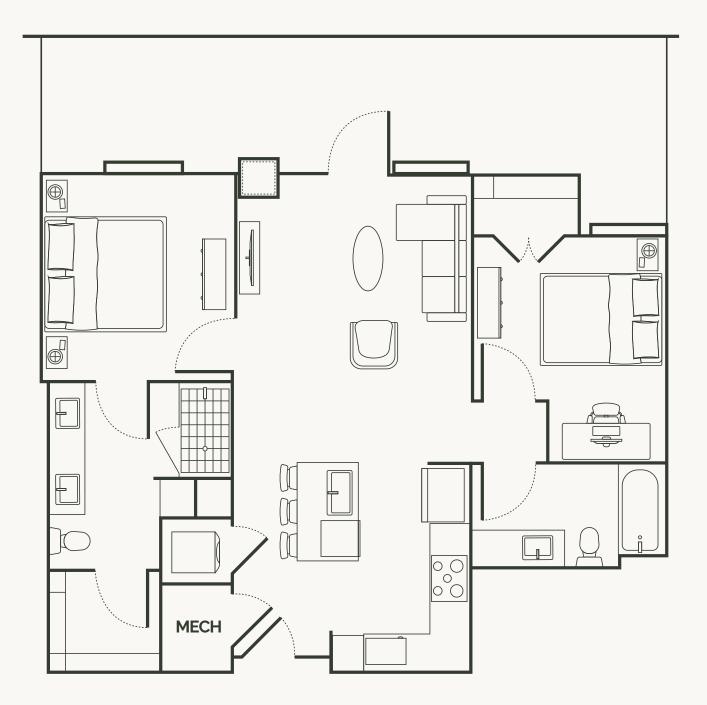

## UNIT B1

2 Bedroom 2 Bath 941 SF 306 SF Terrace

| Bedroom #1             | . 10'4" × 10'11" |
|------------------------|------------------|
| Bedroom #2             | 10'4" x 9'0"     |
| Kitchen 12'10" x 11'4" |                  |
| Living Room            | . 12'10" × 13'8" |
| Terrace                |                  |

Floor plans are not to scale, dimensions are approximate, and may vary from the description of the unit in the condominium declaration. Materials are based on a photographic representation and are illustrative. You should review the actual materials at the sales once prior to making your finish selections. Furnishings shown in the photographs are not included. Certain images are based on photos or digital representations and have been artistically assembled and/or retouched. Views may change based on development or other factors. The materials, designs, square footages, features and amenities desicted by artist's or computer rendering are subject to change and no quarantee is made that the project or the condominium units will be of the same size or nature as desicted or described.