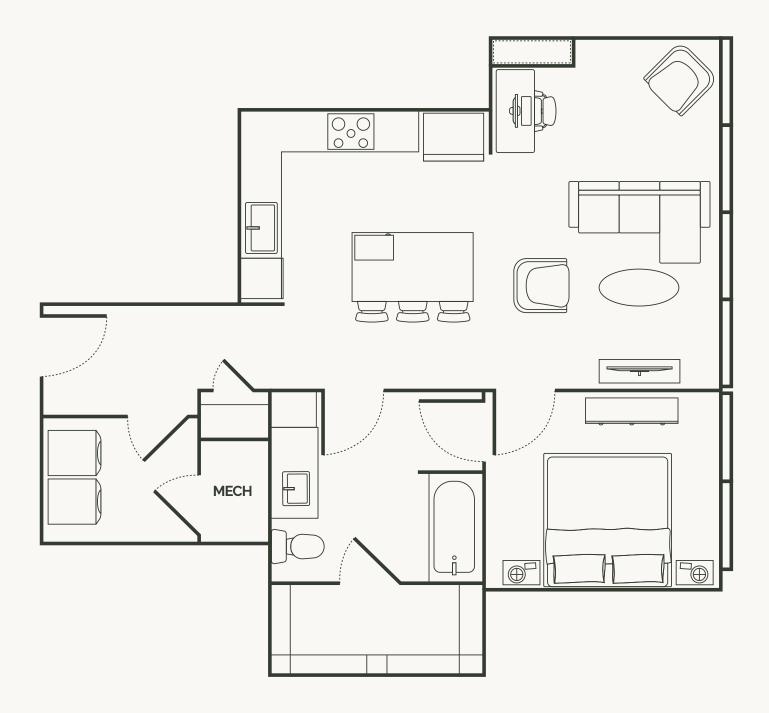

## VESPERATX.COM

1 Bedroom 1 Bath 858 SF

Floor plans are not to scale, dimensions are approximate, and may vary from the description of the unit in the condominium declaration. Materials are based on a photographic representation and are Illustrative. You should review the actual materials at the sales once prior to making your finish selections. Furnishings shown in the photographs are not included. Certain images are based on photos or digital representations and have been artistically assembled and/or retouched. Views may change based on development or other factors. The materials, designs, square footages, features and amenities applied by artist's or computer rendering are whiert to change and no quarantee is made that the project or the condominium units will be of the same size or nature as denicted or described