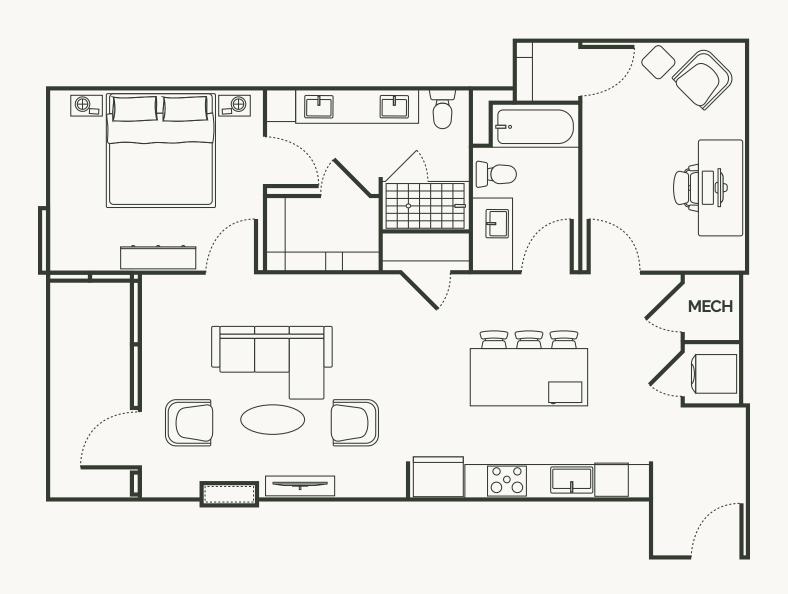

## UNIT A15

 2 Bedroom
 Bedroom 1
 12'3" x 10'8"

 2 Bath
 Bedroom 2
 9'7" x 13'7"

 1,073 SF
 Kitchen
 14'0" x 13'3"

 66 SF Balcony
 Living Room
 15'9" x 13'3"

 Balcony
 5'1" x 12'11"

Floor plans are not to scale, dimensions are approximate, and may vary from the description of the unit in the condominium declaration. Materials are based on a photographic representation and are illustrative. You should review the actual materials at the sales once prior to making your finish selections. Furnishings shown in the photographs are not included. Certain images are based on photos o digital representations and have been artistically assembled and/or retouched. Views may change based on development or other factors. The materials, designs, square footages, features and amenities depicted by artists or computer rendering are subject to change and no quarantee is made that the project or the condominium units will be of the same size or nature as depicted or described.