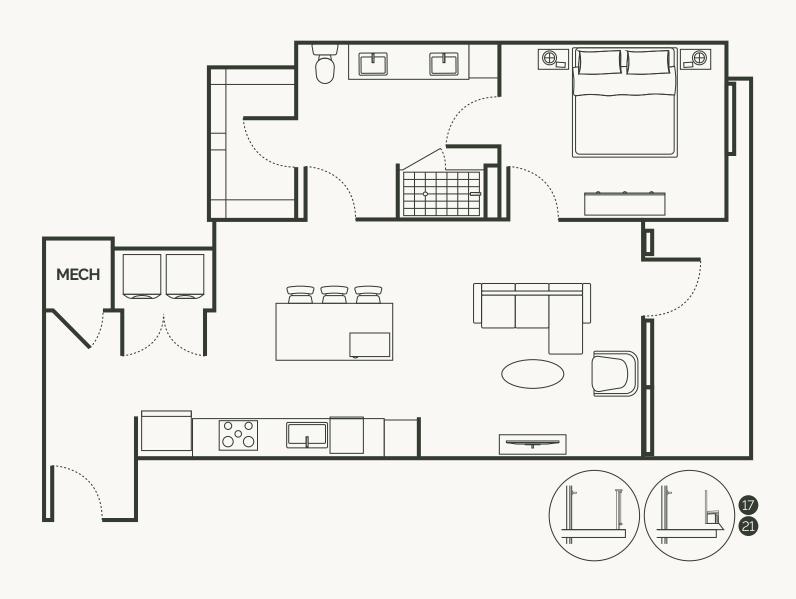

## UNIT A13

 1 Bedroom
 13'4" x 10'4"

 1 Bath
 Kitchen
 16'6" x 8'11"

 920 SF
 Living Room
 13'3" x 14'0"

 69 SF Balcony
 Balcony
 5'10" x 13'5"

In the condominium declaration. Materials are based on a photographic representation and are illustrative. You should review the actual materials at the sales once prior to making your finish selections. Furnishings shown in the photographs are not included. Certain mages are based on photos digital representations and have been artistically assembled and/or retouched. Views may change based on development or other factors. The materials, designs, square footages, the designs and have been artistically assembled and/or retouched. Views may change based on development or other factors. The materials, designs, square footages, and amenities depicted by artist's or computer rendering are subject to change and no guarantee is made that the project or the condominium units will be of the same size or nature as depicted or described.