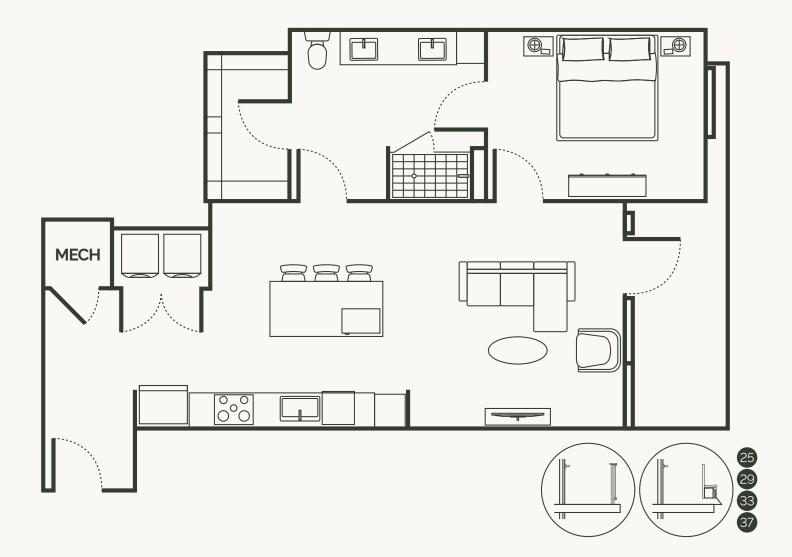

## **VESPERATX.COM**

## UNIT A12

1 Bedroom 1 Bath 911 SF 69 SF Balcony

Floor plans are not to scale, dimensions are approximate, and may vary from the description of the unit in the condominium declaration. Materials are based on a photographic representation and are illustrative. You should review the actual materials at the sales once prior to making your finish selections. Furnishings shown in the photographs are not included. Certain images are based on photos or digital representations and have been artistically assembled and/or retouched. Views may change based on development or other factors. The materials, designs, square footages, features and amenities devices to change and no guarantee is made that the project or the condominium units will be of the same size or nature as depicted or described