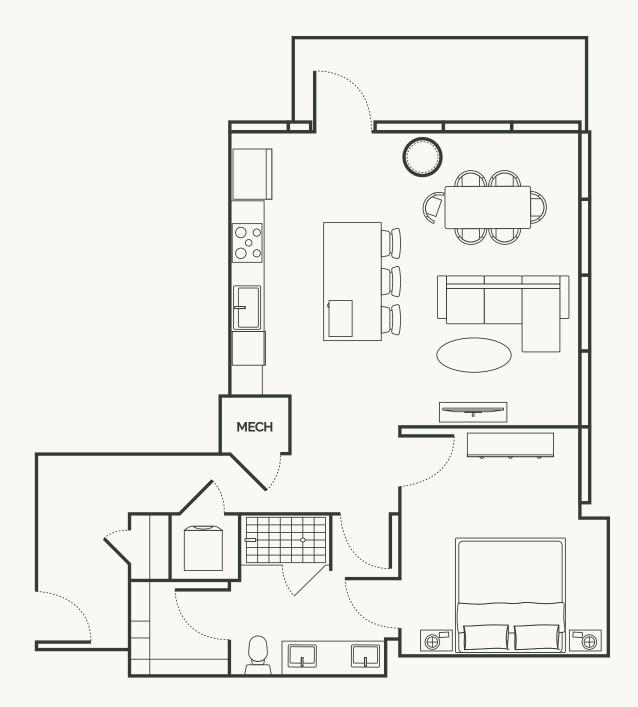

## UNIT A10

1 Bedroom 1 Bath 892 SF 89 SF Balcony

Floor plans are not to scale, dimensions are approximate, and may vary from the description of the unit in the condominium declaration. Materials are based on a photographic representation and are illustrative. You should review the actual materials at the sales once prior to making your finish selections. Furnishings shown in the photographs are not included. Certain images are based on photos or digital representations and have been artistically assembled and/or retouched. Views may change based on development or other factors. The materials, designs, square footages, features and amenities depicted by artist's or computer rendering are subject to change and no guarantee is made that the project or the condominium units will be of the same size or nature as depicted or described.