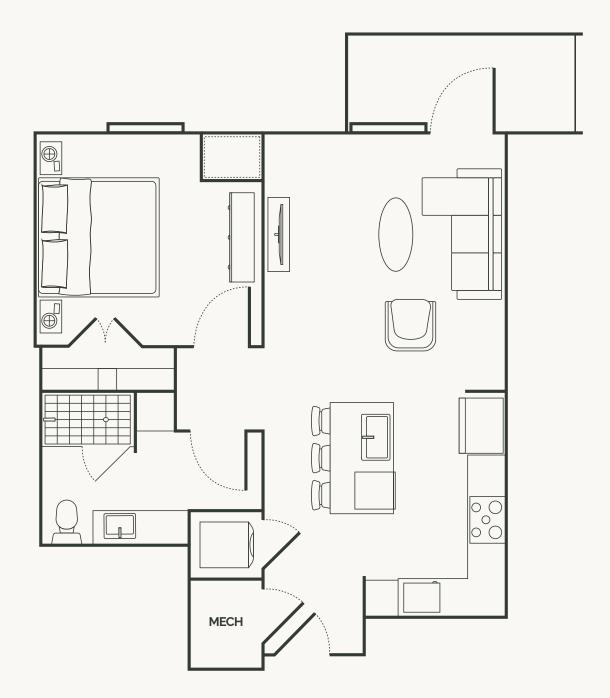

## UNIT A3

1 Bedroom 1 Bath 697 SF 62 SF Balcony

Floor plans are not to scale, dimensions are approximate, and may vary from the description of the unit in the condominium declaration. Materials are based on a photographic representation and are illustrative. You should review the actual materials at the sales once prior to making your finish selections. Furnishings shown in the photographs are not included. Certain images are based on photos or digital representations and have been artistically assembled and/or retouched. Views may change based on development or other factors. The materials, designs, square footages, features and amenities devices to change and no guarantee is made that the project or the condominium units will be of the same size or nature as devicted or described.